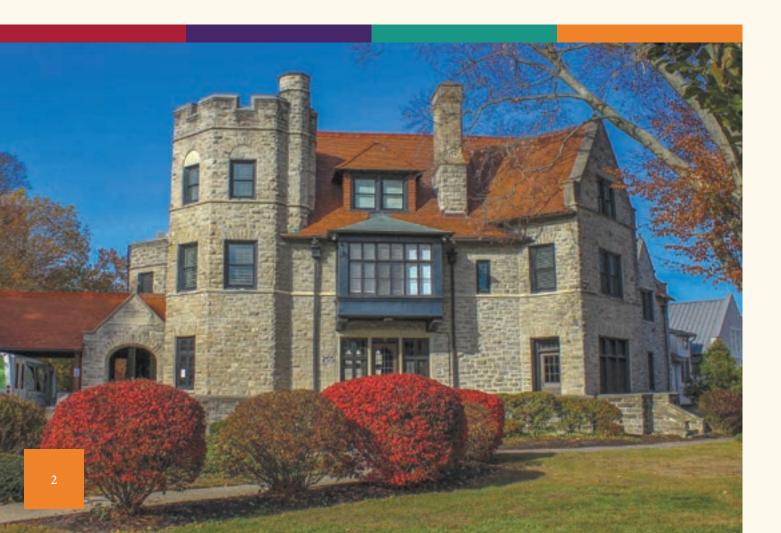

#### A Rich & Vibrant History

Part of Marquis Health Services since January 31, 2019, Cambridge Senior Living is located on Main St. in historic Moorestown, NJ, attached to Breidenhart Castle. The castle was built in 1894 as the private estate for Samuel Leeds Allen, the inventor of the Flexible Flyer Sled. It later sold to Eldridge Johnson, inventor of the Victrola Record Player with the famed RCA Nipper Dog. The property was later donated by Eldridge's widow and became a nursing home in 1947.