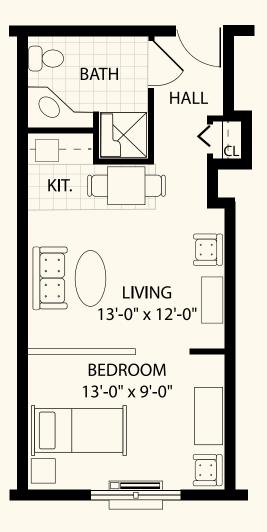

#### **Residential Living**

We offer a multitude of residential options and floorplans to meet individual needs and preferences, including one-bedroom, studio, and memory support options.

Our affordable apartment rates include three daily meals in the Assisted Living dining room, all utilities, recreational activities and programming.

## Breidenhart II

630 Sq. Ft. | One Bedroom 1<sup>st</sup> Floor & 2<sup>nd</sup> Floor, No Balcony

Eldridge Johnson

415 Sq. Ft. | Single Room Studio 2<sup>nd</sup> Floor