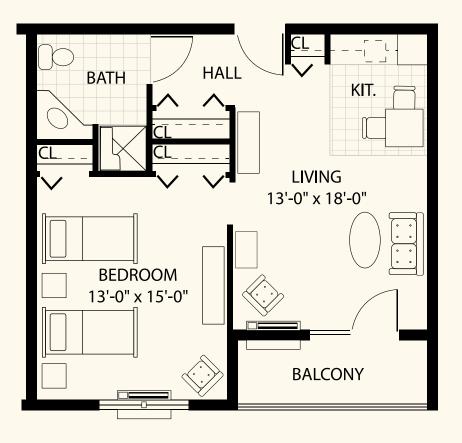

Our 43,000 sq. ft. building serves as a vast living space for residents to interact with new friends, as well as visits with loved ones. Resident apartments include studios and one-bedrooms—some with balconies. Cambridge also provides memory care assisted living, short-term rehabilitation, and long-term skilled nursing for a true continuum of care.

## Breidenhart II

630 Sq. Ft. | One Bedroom 1<sup>st</sup> Floor & 2<sup>nd</sup> Floor, No Balcony

Eldridge Johnson

415 Sq. Ft. | Single Room Studio 2<sup>nd</sup> Floor